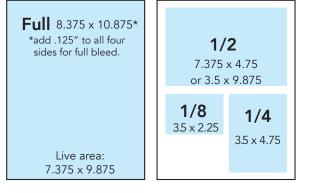

### Ad Dimensions:

Full Page (trim size): 8.375" x 10.875" 1/2 Page Horizontal: 7.375" x 4.75" 1/2 Page Vertical: 3.5" x 9.875" 1/4 Page: 3.5" x 4.75" 1/8 Page: 3.5" x 2.25"